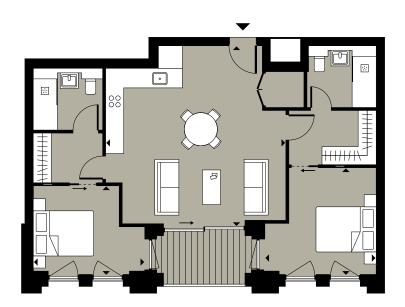

### APARTMENT DIMENSIONS

# Total area 75 sq m 807 sq ft Living / Kitchen / Dining 5.99 m x 6.04m 19'8" x 19'10" Bedroom 1 3.70m x 3.63m 12'2" x 11'11" Bedroom 2 3.70m x 3.03m 12'2" x 9'11" Balcony 5 sq m 54 sq ft