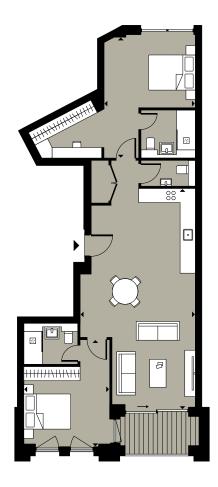

## APARTMENT Nº 45 - 2 BED NEW BUILD - 5<sup>TH</sup> FLOOR

## APARTMENT DIMENSIONS

Total area Living / Kitchen / Dining Bedroom 1 Bedroom 2 Balcony

91 sq m 9.45m x 4.92m 5.19m x 3.90m 4.57m x 3.66m 5 sq m

FLOOR LEVEL

FLOOR GUIDE

Important notice. These particulars have been prepared in good faith and with due care and are believed to be correct at the time of publication. They are set out as a general outline only for guidance to intending purchasers or lessees, and do not constitute any part of an offer or contract. Any intending purchasers, lessees or third parties should not rely on them as statements, warranties or representations of fact, but must satisfy themselves by inspection, searches, enquiries, surveys or otherwise as to their accuracy. Neither CBRE Limited or Hadston Southwark Limited as such cannot be held responsible for any loss or damage including without limitation, indirect or consequential loss or damage, or any loss of profits resulting from direct or indirect actions based upon the content of these particulars. All internal and external images of the development are Computer Generated Images and are indicative only. All images used, including Computer Generated Images and view photography, are for illustrative purposes. Individual features may vary. Furniture shown in images is not included in sales. Specified internal areas, layouts and sizes may change during construction and final finishes could vary. Any areas, dimensions, measurements or distances are approximate. These particulars were prepared from preliminary plans and specifications before the completion of the properties and are intended only as a guide for the marketing of Brigade Court. Prospective purchasers should not rely on this information and should ensure that their solicitor checks the plans and specification attached to their contract. The development name Brigade Court is for marketing purposes only and the Post Office may not include this within the determined postal address. May 2019