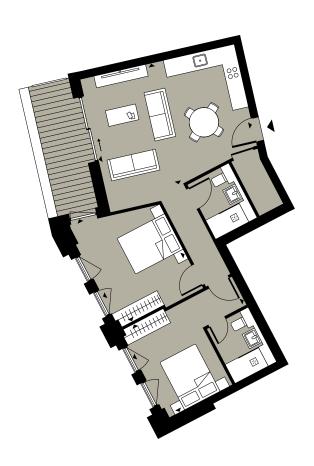

### APARTMENT N° 39 - 2 BED

NEW BUILD - 7TH FLOOR

#### APARTMENT DIMENSIONS

# Total area 70 sq m 753 sq ft Living / Kitchen / Dining 5.91m x 4.66m 19'5" x 15'3" Bedroom 1 4.71m x 3.73m 15'6" x 12'3" Bedroom 2 3.48m x 4.30m 11'5" x 14'1" Terrace 7 sq m 75 sq m