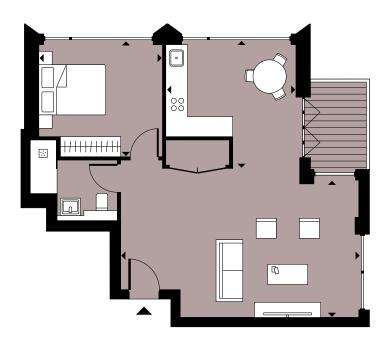

#### **APARTMENT Nº 87 - 1 BED**

NEW BUILD - 9TH FLOOR

#### APARTMENT DIMENSIONS

# Total area 63 sq m 678 sq ft Living 7.20m x 4.10m 23'8" x 13'6" Kitchen / Dining 3.89m x 3.83m 12'9" x 12'7" Bedroom 3.70m x 3.48m 12'1" x 11'5" Balcony 4 sq m 43 sq ft